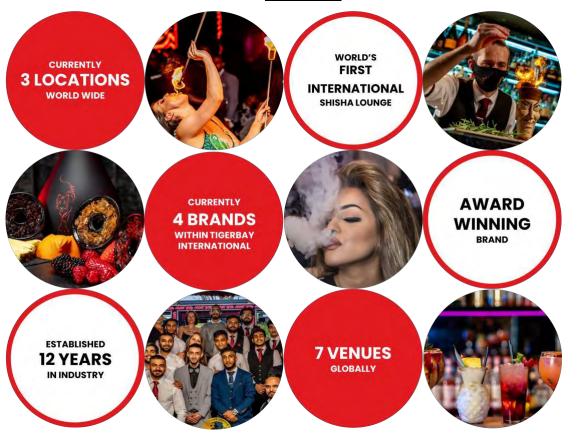

## **Tigerbay Locations**

### <u>Tigerbay International – Background and introduction of Sherekhan</u>

Established in 2012, our company opened its doors to our flagship branch TigerBay Kingsbury located in North West London. It has since grown to encompass four locations within the UK and three internationally, including India- now franchised, Malaysia- voted top rooftop lounge in Asia and 4 years in a row no.1 on Tripadvisor Malaysia, and finally Dubai (scheduled for 2024). At the core of our company ethics is a deep commitment to caring for our staff and customers.