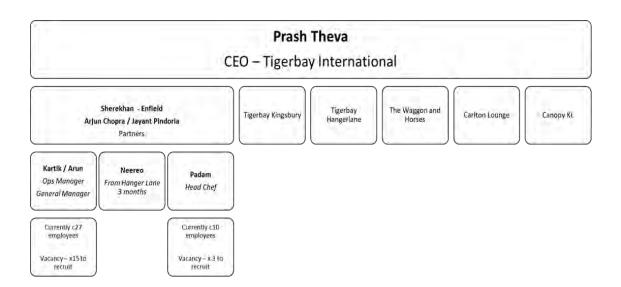

### Overview – Venue Breakdown

|                                                | Tigerbay UK                                                     | Tigerbay India                                              | Canopy by<br>Tigerbay                                                 | Tigerbay UK –<br>Hanger Lane                      | The Waggon<br>and Horses                                   | Carlton Lounge | Sherekhan/Tigerba<br>y - Enfield                            |
|------------------------------------------------|-----------------------------------------------------------------|-------------------------------------------------------------|-----------------------------------------------------------------------|---------------------------------------------------|------------------------------------------------------------|----------------|-------------------------------------------------------------|
| Location                                       | London                                                          | Ahmedabad                                                   | Kuala Lumpur                                                          | London                                            | Elstree,<br>London                                         | Kingsbury      | Enfield                                                     |
| Opened                                         | 2012                                                            | 2015                                                        | 2016                                                                  | 2018                                              | 2018                                                       | 2012           | 2024                                                        |
| Capacity                                       | 250                                                             | 1000                                                        | 350                                                                   | 150                                               | 250                                                        | 120            | 296                                                         |
| Local<br>Employe<br>es                         | 10                                                              |                                                             |                                                                       | 15                                                | 10                                                         | 10             | 15                                                          |
| Website                                        | Tigerbay                                                        | Tigerbayindia                                               | Canopy<br>Lounge                                                      | <u>Tigerbay</u><br><u>Hangerlane</u>              | The Waggon<br>Pub                                          |                | www.sherekha<br>nrestaurant.co<br>m/                        |
| Social<br>Media<br>Handling<br>(Instagra<br>m) | @tigerbayshisha<br>lounge                                       | @tigerbayahme<br>dabad                                      | @canopykl                                                             | @tigerbayhange<br>rlane                           | @thewaggonpu<br>b                                          |                | @sherekhanrestaurant                                        |
| Services<br>Offered                            | Food –<br>IndoChinese<br>cuisine<br>Dessert<br>Drinks<br>Shisha | Food –<br>Intercontinent<br>al Cuisine<br>Dessert<br>Drinks | Food –<br>Intercontinent<br>al Cuisine<br>Dessert<br>Drinks<br>Shisha | Food –<br>Lebanese<br>Dessert<br>Drinks<br>Shisha | Food – English<br>/<br>Mediterranea<br>n Dessert<br>Drinks |                | Food – Pan Indian<br>cuisine<br>Dessert<br>Drinks<br>Shisha |
| Average<br>Weekly<br>Custome<br>rs             | 6000                                                            | 5500                                                        | 3000                                                                  | 1500                                              | 2000                                                       |                | 3000                                                        |

### <u>Strcture Chart – Tigerbay International</u>

### <u>Tigerbay International – Background and introduction of Sherekhan</u>

Established in 2012, our company opened its doors to our flagship branch TigerBay Kingsbury located in North West London. It has since grown to encompass four locations within the UK and three internationally, including India- now franchised, Malaysia- voted top rooftop lounge in Asia and 4 years in a row no.1 on Tripadvisor Malaysia, and finally Dubai (scheduled for 2024). At the core of our company ethics is a deep commitment to caring for our staff and customers.